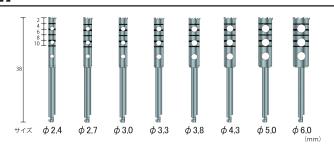

# Surgical Drills Line Up

)) 内部注水トレパン (CA用)骨採取用ドリル

※ オートクレーブ可能 CA:コントラアングルハンドピース 材質:ステンレス製 動物用一般医療機器

#### <推奨回転数>

- ・ø 3.0以下: 1,000回転
- ・ø 3.3~5.0:600 回転
- ・ø 3.3 ~ 5.0:600 回転 ・ø 6.0 以上:300 回転以下

| 商品コード    | サイズ(外径mm)  | 全長(mm) |
|----------|------------|--------|
| TE130002 | φ 2.4      |        |
| TE130003 | φ 2.7      |        |
| TE130004 | φ 3.0      |        |
| TE130005 | φ 3.3      | 38     |
| TE130006 | φ 3.8      | 36     |
| TE130000 | φ 4.3      |        |
| TE130001 | φ 5.0      |        |
| TE130007 | $\phi$ 6.0 |        |

※ 内径は表示寸法 -0.8 mm