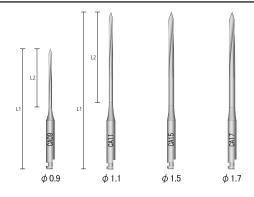

# **)) ドリルCA - Vet** (CA用) 骨用ドリル

| 商品コード    | サイズ(mm)    | 全長L1(mm) | ドリル先L2(mm) |
|----------|------------|----------|------------|
| 30500000 | $\phi$ 0.9 | 33.5     | 16         |
| 30500010 | φ1.1       |          |            |
| 30500020 | φ 1.5      | 43.5     | 25         |
| 30500030 | φ 1.7      |          |            |