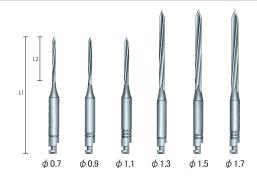

#### 》 ドリルCA (CA用)骨用ドリル

| 商品コード      | サイズ(mm)    | 全長L1(mm) | ドリル先L2(mm) |
|------------|------------|----------|------------|
| DE02082010 | φ 0.7      |          |            |
| DE02082011 | $\phi$ 0.9 | 29       | 11.5       |
| DE02082012 | φ 1.1      |          |            |
| DE02082013 | φ1.3       |          |            |
| DE02082014 | φ 1.5      | 36       | 18.5       |
| DE02082015 | φ1.7       |          |            |