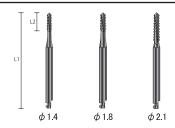

## **}** リンデマンボーンカッターCA (CA用)骨用ドリル

| 商品コード    | サイズ(mm) | 全長L1(mm) | ドリル先L2(mm) |
|----------|---------|----------|------------|
| TE101630 | φ1.4    | 34       | 6.0        |
| TE101640 | φ 1.8   |          |            |
| TE101660 | φ 2.1   | 34       | 10.0       |