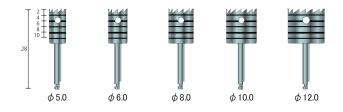

### ) 外部注水トレパン

(CA用)骨採取用ドリル

#### <推奨回転数>

- ø 5.0:600 回転
- ・ø 6.0 以上: 300 回転以下

| 商品コード    | サイズ(内径mm) | 全長(mm) |
|----------|-----------|--------|
| TE131005 | φ 5.0     |        |
| TE131000 | φ 6.0     |        |
| TE131001 | φ 8.0     | 28     |
| TE131002 | φ 10.0    |        |
| TE131006 | φ 12.0    |        |

※ 外径は表示寸法 +0.8 mm